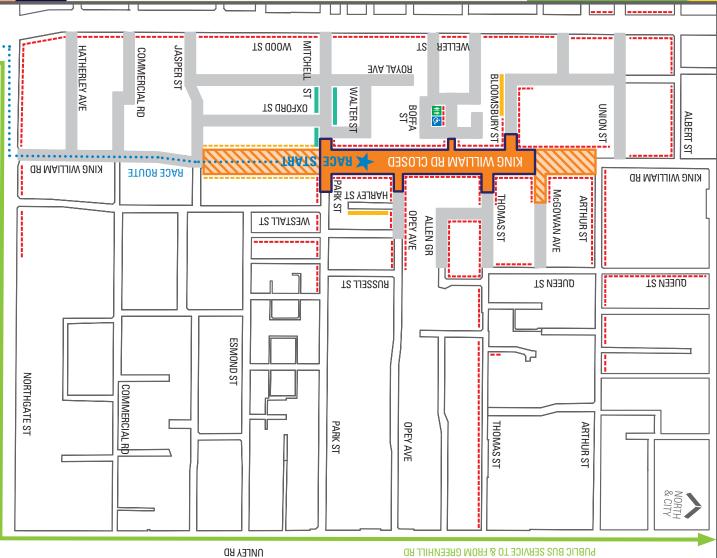

## Santos Tour Down Under Stage 6 Start la - 5pm to 11pm, Saturday 20 January 2024

TEMPORARY ROAD CLOSURES t - 9.20am to 11.10am, Sunday 21 January 2024

**Road closed from 6am Saturday** 

20 January to 2pm Sunday 21 January.

Immediately south of Arthur St to

Between the intersection with King William Rd and 50m into these streets. the intersection with Jasper St. Thomas St and Bloomsbury St:

approx. 50m into the street. Mitchell St: Between King William Rc Park St: Between King William Rd and

and the eastern boundary of Boffa Ln. Boffa St: Between King William Rd and the eastern boundary of Walter Pl

into this street. Opey Ave: Between the intersection with King William Rd and approx. 50m

**Local traffic only from 6am Saturday** Sunday 21 January. Closed to all traffic from 6am to 2pm 20 January to 6am Sunday 21 January.

and Park/Mitchell St and Jasper St. Arthur St and McGowan Ave King William Rd – between

RACE START ···· RACE ROUTE

**UNLEY GALA EVENT PRECINCT** 

**LOCAL TRAFFIC ONLY** 

2pm Sunday 21 January 6am Saturday 20 January until

**TEMPORARY NO STOPPING** 2pm Sunday 21 January 11:30pm Friday 19 January unti

**TEMPORARY NO STOPPING** 2pm Sunday 21 January. 11:30pm Saturday 20 January to

2pm Sunday 21 January 6am Saturday 20 January until **RE-ROUTED PUBLIC BUS SERVICE** 

**TDU PERMIT PARKING** 

**PERMIT PARKING** 6am to 2pm Sunday 21 January

11:30pm Friday 19 January until

**બ્રિ**• **DISABILITY PARKING** 2pm Sunday 21 January

Jacob Avery, Transport Engineer on 8372 5111 For further traffic enquiries please call

PUBLIC BUS SERVICE TO & FROM GREENHILL RD